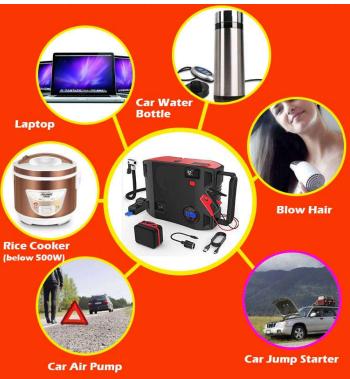

## INTRODUCTION

> Car jump start is a multi-functional portable power bank developed for car lovers and business people who drive. Its special function is to start the car when the car is out of power or unable to start the car for other reasons. At the same time, it supports charging of electronic digital products such as mobile phones, drones, cameras, and ipads. The USB output charging power is as high as 18W, which greatly shortens the charging time of electronic digital products. The product comes with emergency rescue functions such as safety hammer, compass, and lighting, and is a musthave product for outdoor travel. The product itself has seven protection functions such as anti-over-temperature, anti-overload, antiovercurrent, anti-short circuit, anti-overrush, anti-reverse connection, anti-high voltage, antilow voltage, which are safer and more reliable

to1, USO Building, Shangsha Community, Chang 'an, Dongguan, Guangdong 076982198609

- 1. It can fire all cars with 12V battery output, but the applicable product range of cars with different displacements will be different. Able to provide field emergency rescue and other services;
- 2. Standard LED super bright white light, flashing warning light, and SOS signal light, a good helper for travel;
- 3. It also supports a variety of outputs, including 5V output (supporting various mobile phones and other mobile products), 12V output (supporting routers and other products), 19V output (supporting most notebook computer products), increasing the wide range of applications in life;
- 4. The car emergency starting power supply has built-in maintenance-free lead-acid battery, and also has highperformance polymer lithium-ion battery, with a wide range of choices: