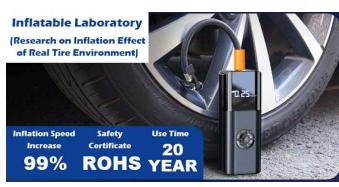

## WORKING PRINCIPLE

- The working principle of the reciprocating piston compressor is to use the drive to drive the crankshaft to rotate, and the crankshaft drives the piston to reciprocate through the connecting rod.
- The reciprocating motion of the piston makes the volume of the cylinder change periodically: the air sucked in by the suction valve is compressed by the piston, and when it reaches the exhaust pressure, it enters the air storage tank through the exhaust valve, exhaust pipe for the user to use.

## ADVANTAGES

Stop when full

Permanent magnet motor 15000+, strong air supply for double cylinders

Built-in intelligent noise reduction shock absorber, noise reduction and shock resistance

un Building, Shangsha Community, Chang 'a Guangdong 076982198609

30 cylinder <sub>guan,</sub>permanent magnet motor

20 Seconds Quick Replenishment

Tire pressure monitoring

Shock-absorbing mute