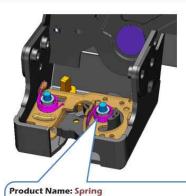

#### The working principle of the strut:

When the motor is not working, the resistance of the screw rod, the resistance of the motor gear box, the spring force and the gravity of the door form a balance torque to keep the door hovering at any position.

When the motor is working, the motor torque breaks the balance. According to the motor torque direction, the strut performs telescopic movement to drive the door to open and close.

#### Features:

Low noise, stable and reliable. Combined with the controller, the height and anti-pinch functions can be set, and the installation is simple

Intelligent double Hall automatic fulcrum has adjustment protection to achieve comfortable and smooth door opening and closing

In the design stage, the arrangement plan of the strut is proposed, and the arrangement of the strut is checked and analyzed. Optimize the design of the tailgate system's high temperature, low temperature, normal temperature opening and closing force characteristics, balance angle characteristics, elastic characteristics of the built-in spring, positive and negative slope environment and other factors, and output the design verification.