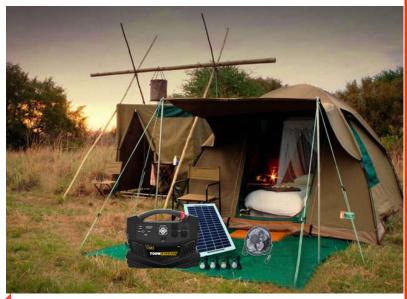

## OUTDOOR ENERGY STORAGE POWER

The outdoor power supply is equivalent to a small portable charging station, not only equipped with multiple USB ports. It can not only meet the charging of digital products, but also have AC 220V AC output, which can supply power for laptops, drones, photography lights and other equipment. Our outdoor energy storage power supply is also equipped with a car charger interface. After the self-driving tour reaches the destination, it can continue to supply power to the on-board equipment. As a professional energy storage device, the outdoor power supply is stable and safe in voltage. It is suitable for scenarios with high power consumption, such as selfdriving travel, camping, outdoor small music parties, and household emergency power consumption.

## APPLICABLE SCENE

- When shooting outdoors, the high-power fill light cannot be connected to the power supply. To keep your camera, monitor, and microphone from running out of power, you need to carry a lot of spare batteries of different types with you.
- ◆ When traveling by car, camping, and camping in the wild, when cooking and eating with the ingredients you bring, you can supply power to the kitchen appliances.
- ◆ In the event of a sudden power failure at home, it acts as an emergency power supply to ensure temporary power consumption.
- ◆ At a critical moment, as an emergency power supply for the car, supply power to the car