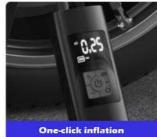

## USING STEPS

Start the car

02

Connect to Connect to in

03

04

05

06

One-click inflation