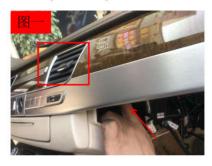

#### INSTALLATION STEPS

4. Use an 8mm drill to drill a hole on the inside of the air outlet of the air conditioner as shown in the figure. Install our special plug and then insert the fragrance output pipe of the product into the inside of the air conditioner outlet.