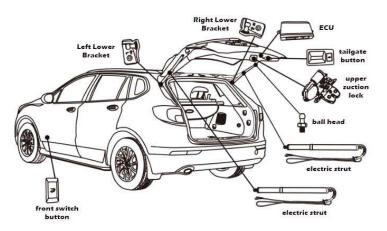

#### Three Core Accessories:

- ◆ Electric struts ( Built-in Hall Sensor )
- ◆ Electric suction lock ( Latch/Upper )
- ◆ Control box mudule (ECU)

- (1) ELECTRIC STRUTS
- (4) BRACKET
- ② WIRE HARNESS
- **(5)** ELECTRIC SUCTION LOCK
- ③ CONTROL BOX (ECU) ⑥ SWITCH BUTTON