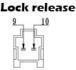

#### **DRIVE LOGIC SIGNAL**

|        | 5 | 6 |
|--------|---|---|
| LOCK   |   |   |
| UNLOCK | 9 | • |

|        | 9    | 10  |
|--------|------|-----|
| UNLOCK | +12V | GND |