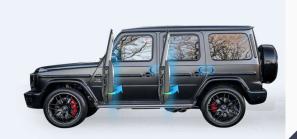

## **CAR DOOR SOFT CLOSE**

- ◆ The electric suction door is a safe and comfortable intelligent body control device in the car door lock system. When the door is not closed, the door touches the body, and the door will gently and automatically close. The door lock system automatically tightens the half-lock position to the full-lock position to complete the safe door closing action. The car owner only needs to gently close the car door elegantly, and then the car door can be easily closed, which is not only safe, but also has a very smart and comfortable experience.
- ◆ Electric suction door can solve the traditional car door using inertial gravity locking device. There is no need to use a lot of force to close the door to lock the door well, and reduce the impact force caused by the strong closing of the door. It is less likely to cause the door sealing parts to become loose and vulnerable than traditional door closing. It also solves the great noise generated by the traditional door closing mode, and the silent door closing makes the passengers more comfortable.

## **ADVANTAGES**

| Feature     | Description                                                                                                                                     |
|-------------|-------------------------------------------------------------------------------------------------------------------------------------------------|
| Intelligent | Push the door to the half-locked state, and the system will automatically complete the remaining door closing actions.                          |
| Safety      | The 6-9mm position automatically closes and locks. It will not be easily blocked during the closing process, and the door can be closed safely. |
| Comfortable | Gently close the car for increased comfort without any noise.                                                                                   |
| Elegant     | Gently pull and close the door, making the closing action more elegant.                                                                         |
| Noble       | High-end configuration of luxury cars, get a distinguished car experience                                                                       |