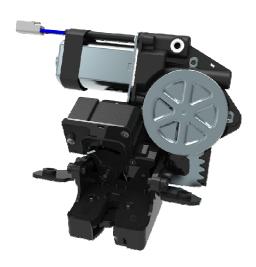

## **ELECTRIC STRUT**

SUV

SEDAN

1101, Xinchun Building, Shangsha Community, Chang 'an, Dongguan, Guangdong 076982198609

#### The working principle of the strut:

When the motor is not working, the resistance of the screw rod, the resistance of the motor gear box, the spring force and the gravity of the door form a balance torque to keep the door hovering at any position.

When the motor is working, the motor torque breaks the balance. According to the motor torque direction, the strut performs telescopic movement to drive the door to open and close.

#### Features:

Low noise, stable and reliable. Combined with the controller, the height and anti-pinch functions can be set, and the installation is simple

Intelligent double Hall automatic fulcrum has adjustment protection to achieve comfortable and smooth door opening and closing