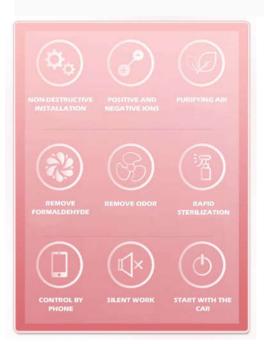

#### **FEATURES**

- ➤ Air Purification: Using two-fluid atomization technology, the ultra-quiet air pump compresses and accelerates the air, and completely separates the molecules of high-purity essential oils into particles, and then uses the positive and negative ions generated by the positive and negative ion generator to neutralize the positive and negative electric nuclei in the air. Instant release of huge power, leading to bacterial death, to achieve rapid sterilization and purification
- ➤ **Aromatherapy Function:** Ultrasonic atomization technology can make essential oils more evenly distributed, bring out the natural fragrance of essential oils, and make the skin more comfortable.
- ➤ Auto Power Off Function: Protected by the Auto Power Off function. Automatic power off after 2 hours of continuous work. Eliminate the potential hazards of waterless operation.
- ➤ **Simple Installation:** this one only needs to connect the positive and negative poles and the air conditioning system