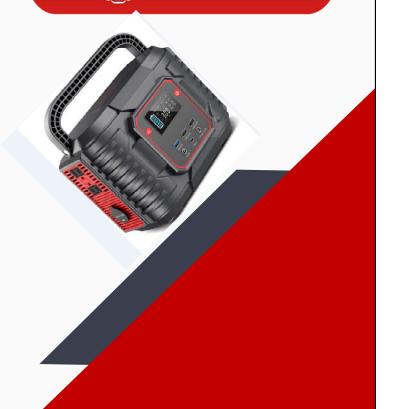

## OUTDOOR ENERGY STORAGE POWER

The outdoor power supply is equivalent to a small portable charging station, not only equipped with multiple USB ports. It can not only meet the charging of digital products, but also have AC 220V AC output, which can supply power for laptops, drones, photography lights and other equipment. Our outdoor energy storage power supply is also equipped with a car charger interface. After the self-driving tour reaches the destination, it can continue to supply power to the on-board equipment. As a professional energy storage device, the outdoor power supply is stable and safe in voltage. It is suitable for scenarios with high power consumption, such as selfdriving travel, camping, outdoor small music parties, and household emergency power consumption.

## INTRODUCTION

160W / 220V

204WH

#### **Lightweight Portable Outdoor Power Supply**

Support AC/DC/USB/TYPE-C four outputs

- Compatible with a variety of power devices
- Sine wave output
- Automotive grade lithium iron phosphate batteries
- Type-C two-way fast charging