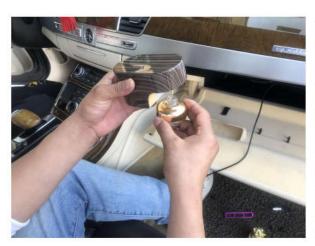

## (II) KAIMIAO

2. Remove the passenger compartment storage box.

3. Connect the ion generator plug. Fix the plug to the position shown in the picture of the air compressor inside the storage box.

#### INSTALLATION STEPS

4. Use an 8mm drill to drill a hole on the inside of the air outlet of the air conditioner as shown in the figure. Install our special plug and then insert the fragrance output pipe of the product into the inside of the air conditioner outlet.