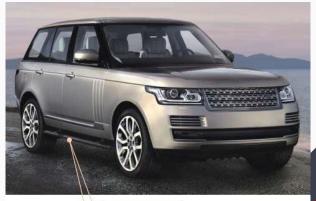

(iii) kaimiao

ELECTRIC RUNNING BOARD

Guangdong 076982198609

## INTRODUCTION

- ◆ The intelligent electric pedal is simple, safe and firm to install so that more car owners can trust it. Combined with the ground clearance and door space, a stepped foot pedal structure is designed. The ground clearance between the pedals is between 130mm and 180mm, and the gap between the pedals and the body sill is between 50mm and 130mm, which is convenient for getting on and off the vehicle.
- ◆ For the matching of the body, the non-destructive installation method, the chassis height is not reduced, the passability is not affected, and the user experience details are modified, we have been working hard to improve. Dare to change and persevere, and impress users with sincerity. The super load-bearing and the body are closely matched to create a shocking appearance quality and perfect after-sales service, so that the owner can have a more perfect use experience every day.