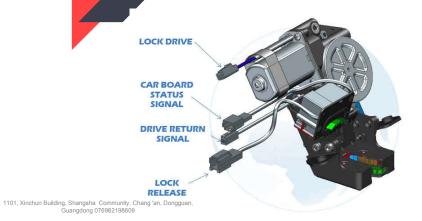

#### **DRIVE LOGIC SIGNAL**

## Lock drive

Car board status signal

|        | 7    | 8    |
|--------|------|------|
| LOCK   | GND  | +12V |
| UNLOCK | +12V | GND  |

|              | 1 # | 2 # | 3 1 | 4 # |
|--------------|-----|-----|-----|-----|
| UNLOCK       | Θ—  | -0  | Θ   | -   |
| HALF<br>LOCK | Θ—  | -   |     |     |
| FULL<br>LOCK |     |     |     |     |

|        | 5 | 6 |
|--------|---|---|
| LOCK   |   |   |
| UNLOCK | 9 | • |

|        | 9    | 10  |
|--------|------|-----|
| UNLOCK | +12V | GND |