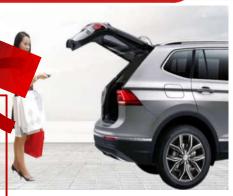

# **ELECTRIC TAILGATE**

The smart electric tailgate is a brand-new car intelligent modification system. The driver can control the closing of the tailgate through the remote control of the car key, pressing the vehicle tailgate key and the cab. In addition, it also has functions such as intelligent anti-pinch, high-level memory, etc., which integrates intelligence, convenience and humanization, making your car even more powerful in an instant.

The intelligent electric tailgate can solve the inconvenience caused by the usual tedious trunk operation to daily life, such as not limited to being out of reach, too many things on hand, and not closing tightly.