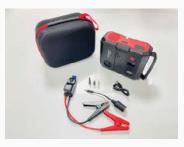

## INTRODUCTION

> Car jump start is a multi-functional portable power bank developed for car lovers and business people who drive. Its special function is to start the car when the car is out of power or unable to start the car for other reasons. At the same time, it supports charging of electronic digital products such as mobile phones, drones, cameras, and ipads. The USB output charging power is as high as 18W, which greatly shortens the charging time of electronic digital products. The product comes with emergency rescue functions such as safety hammer, compass, and lighting, and is a musthave product for outdoor travel. The product itself has seven protection functions such as anti-over-temperature, anti-overload, antiovercurrent, anti-short circuit, anti-overrush, anti-reverse connection, anti-high voltage, antilow voltage, which are safer and more reliable

to1, USO Building, Shangsha Community, Chang 'an, Dongguan, Guangdong 076982198609

- 1. It can fire all cars with 12V battery output, but the applicable product range of cars with different displacements will be different. Able to provide field emergency rescue and other services;
- 2. Standard LED super bright white light, flashing warning light, and SOS signal light, a good helper for travel;
- 3. It also supports a variety of outputs, including 5V output (supporting various mobile phones and other mobile products), 12V output (supporting routers and other products), 19V output (supporting most notebook computer products), increasing the wide range of applications in life;
- 4. The car emergency starting power supply has built-in maintenance-free lead-acid battery, and also has highperformance polymer lithium-ion battery, with a wide range of choices:

## PRODUCT DETAILS

| Model                       | A15                                       |
|-----------------------------|-------------------------------------------|
| Features                    | Display / Wireless Charge / Quick Charge  |
| Cell Type                   | High rate polymer ion battery             |
| Capacity                    | 18000MAH                                  |
| Charging Inpug              | TYPE-C5V2A/9V2A                           |
| USB Output                  | 5A/2A 9V/2A                               |
| Suitable for Car Type       | 12V Battery / 7.0L Gasoline / 4.0L Diesel |
| Starting Current            | 500A                                      |
| Peak Current                | 1000A / 2000A                             |
| LED Lighting                | Flashlight                                |
| Package Size                | 25*13.2*9.5cm                             |
| Fully Charged Time          | 4-5 hours                                 |
| Shell Material              | PC                                        |
| Shell Flame Retardant Grade | VO                                        |
|                             |                                           |