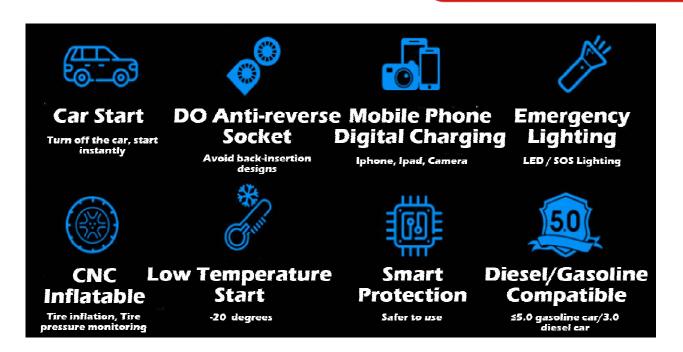

## INTRODUCTION

> Car jump start is a multi-functional portable power bank developed for car lovers and business people who drive. Its special function is to start the car when the car is out of power or unable to start the car for other reasons. At the same time, it supports charging of electronic digital products such as mobile phones, drones, cameras, and ipads. The USB output charging power is as high as 18W, which greatly shortens the charging time of electronic digital products. The product comes with emergency rescue functions such as safety hammer, compass, and lighting, and is a musthave product for outdoor travel. The product itself has seven protection functions such as anti-over-temperature, anti-overload, antiovercurrent, anti-short circuit, anti-overrush, anti-reverse connection, anti-high voltage, antilow voltage, which are safer and more reliable

to1, USO Building, Shangsha Community, Chang 'an, Dongguan, Guangdong 076982198609

- 1. It can fire all cars with 12V battery output, but the applicable product range of cars with different displacements will be different. Able to provide field emergency rescue and other services;
- 2. Standard LED super bright white light, flashing warning light, and SOS signal light, a good helper for travel;
- 3. It also supports a variety of outputs, including 5V output (supporting various mobile phones and other mobile products), 12V output (supporting routers and other products), 19V output (supporting most notebook computer products), increasing the wide range of applications in life;
- 4. The car emergency starting power supply has built-in maintenance-free lead-acid battery, and also has highperformance polymer lithium-ion battery, with a wide range of choices:

#### 9 PROTECTIONS

**Short Circuit Protection** 

**Voltage Regulation Protection** 

**Temperature Protection** 

**Anti-Reverse Protection** 

**Constant Current Protection** 

**Magnetic Field Protection** 

Kaimiao Overcharge

**Protection** 

**Over Discharge Protection** 

Lithium Polymer **Battery** 