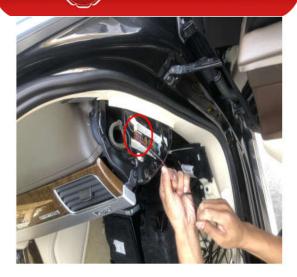

## (II) KAIMIAO

2. Remove the passenger compartment storage box.

3. Connect the ion generator plug. Fix the plug to the position shown in the picture of the air compressor inside the storage box.

#### INSTALLATION STEPS

4. Use an 8mm drill to drill a hole on the inside of the air outlet of the air conditioner as shown in the figure. Install our special plug and then insert the fragrance output pipe of the product into the inside of the air conditioner outlet.