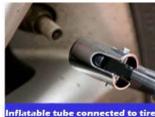

ing the factory. Users should not adjust the safety valve at will to avoid danger.
- The user should pull the safety valve snap ring once a month to avoid clogging or jamming
- Do not use the method of pulling the plug to replace the air pressure switch
- If abnormal sound is found during the operation of the air compressor, it should be stopped immediately for inspection and troubleshooting
- It is strictly forbidden to weld any accessories on the gas tank
- In order to prevent the motor from burning, the motor is equipped with a thermal protector. Thermal protectors are divided into two types: built-in and external. The built-in thermal protector can be reset automatically, while the external thermal protector needs to be manually pushed in the red contact of the protector to reset













1101, Xinchun Building, Shangsha Community, Chang 'an, Dongguan, Guangdong 076982198609

## SHOW DETAILS

01

Wear-resistant nylon braided inflatable tube, Anti-freeze without breaking, Explosion-proof and high temperature resistance



05



02

TYPE-C fast charging universal interface Recharge in time













1101, Xinchun Building, Shangsha Community, Chang 'an, Dongguan Guangdong 076982198609

## BASIC PARAMETERS





| Product Name        | Car Air Pump                       |
|---------------------|------------------------------------|
| Rated Voltage       | 12V                                |
| Rated Power         | 60W                                |
| Battery Capacity    | 6000mAh                            |
| Charging<br>Method  | TYPE-C