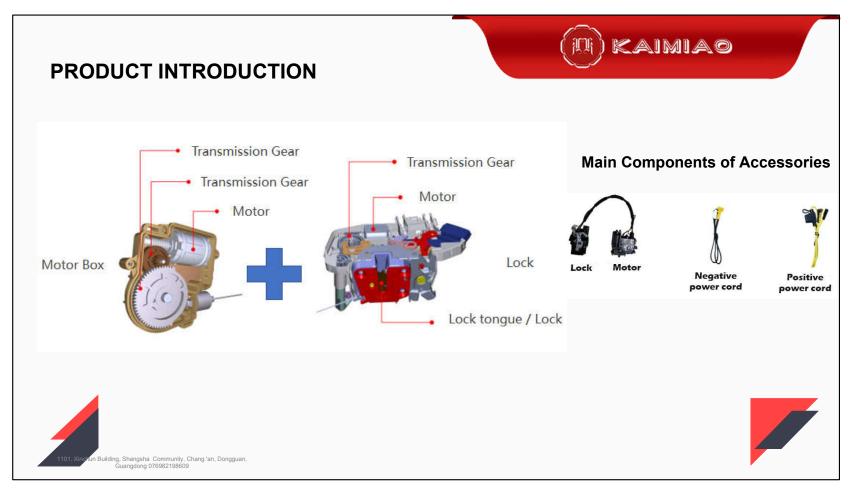

#### **CORE COMPONENTS AND PARAMETERS**

| Component               | Parameter                                    | Component                   | Parameter                                |
|-------------------------|----------------------------------------------|-----------------------------|------------------------------------------|
| Motor                   | MABUCHI FK-280-5C                            | <b>Working Voltage</b>      | DC 12V (9-16V)                           |
| Detection<br>Sensor     | HALL MT1101                                  | Stand-By<br>Current         | ≤3.0mA                                   |
| <b>Detection Switch</b> | MARQUART/ALPS-<br>SPVQ810801                 | Working<br>Current          | ≤6.0A                                    |
| MCU Main Chip           | STC8A8K64S4A12                               | Stall Current               | ≤8.0A ( MAX )                            |
| Driver IC               | DRV8701                                      | Pull-in Noise               | < 60dB ( A )                             |
| Transmission<br>Gear    | Power Metallurgy/Aviation<br>Materials PM5.1 | Suction Force               | Half Lock 7-170N / Full Lock<br>150-250N |
| Latch/Lock              | No.45 Steel Lagging                          | Temperature/Hu midity Range | -40℃/2% - +85℃/90%RH                     |
| Load Strength           | Portrait 11000N , Horizontal 9000N           | Product Life                | ≥50000 times                             |