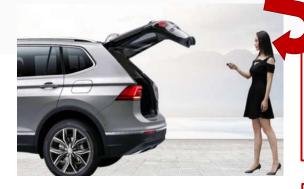

# **ELECTRIC TAILGATE**

The smart electric tailgate is a brand-new car intelligent modification system. The driver can control the closing of the tailgate through the remote control of the car key, pressing the vehicle tailgate key and the cab. In addition, it also has functions such as intelligent anti-pinch, high-level memory, etc., which integrates intelligence, convenience and humanization, making your car even more powerful in an instant.

The intelligent electric tailgate can solve the inconvenience caused by the usual tedious trunk operation to daily life, such as not limited to being out of reach, too many things on hand, and not closing tightly.