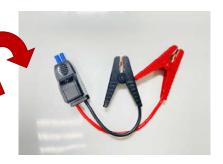

## CAR JUMP STRATERS - SOLVE

**1** Connect Emergency Power

Insert the DO plug into the DO terminal of the emergency power supply

**Connect The Battery** 

pole of the car power supply. Connect the black clip to the

negative pole of the car power supply.

4 Remove The Battery Clip

After starting the car, please remove the battery clip within 30s.

#### **Start The Car**

Get in the car and start the car.

1101, Xinchun Building, Shangsha Community, Chang 'an, Dongguan Guangdong 076982198609

KAIMIAO

OUTDOOR ENERGY STORAGE POWER