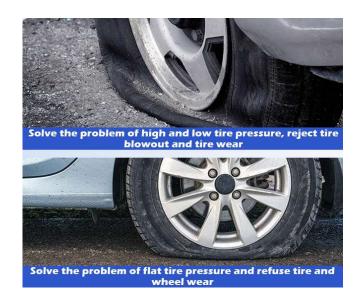

## WORKING PRINCIPLE

- The working principle of the reciprocating piston compressor is to use the drive to drive the crankshaft to rotate, and the crankshaft drives the piston to reciprocate through the connecting rod.
- The reciprocating motion of the piston makes the volume of the cylinder change periodically: the air sucked in by the suction valve is compressed by the piston, and when it reaches the exhaust pressure, it enters the air storage tank through the exhaust valve, exhaust pipe for the user to use.

## ADVANTAGES

Stop when full

Permanent magnet motor 15000+, strong air supply for double cylinders

Built-in intelligent noise reduction shock absorber, noise reduction and shock resistance

un Building, Shangsha Community, Chang 'a Guangdong 076982198609