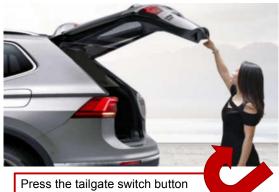

## **OPERATION METHODS**

Remote Control By Key Fob

Tailgate Switch Button

**Dashboard Switch Button** 

Foot Sensor (Optional)

A variety of opening methods, making opening more convenient and fast.

Control by original car key fob. Long press the unlock button / tailgate button, the tailgate can be easily lifted and loweres. Do not change your operating habits, let you control your car trunk as you like! (III) KAIMIAO