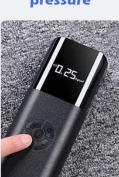

## BASIC PARAMETERS

| Product Name        | Car Air Pump                       |
|---------------------|------------------------------------|
| Rated Voltage       | 12V                                |
| Rated Power         | 60W                                |
| Battery Capacity    | 6000mAh                            |
| Charging<br>Method  | TYPE-C                             |
| Features            | Inflatable, flashlight, power bank |
| Maximum<br>Pressure | 150PSI                             |