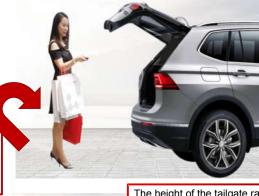

## **OPERATION METHODS**

Remote Control By Key Fob

Tailgate Switch Button

**Dashboard Switch Button** 

Foot Sensor (Optional)

A variety of opening methods, making opening more convenient and fast.

Control by original car key fob. Long press the unlock button / tailgate button, the tailgate can be easily lifted and loweres. Do not change your operating habits, let you control your car trunk as you like! (III) KAIMIAO

The height of the tailgate raised can be adjusted at will. You can set the final opening height according to your own height and usage habits, and say goodbye to the embarrassment of being out of reach. After manually pushing the tailgate to a reasonable position, press and hold the tailgate installation button for more than 3 seconds, and the setting is successful when you hear a beep