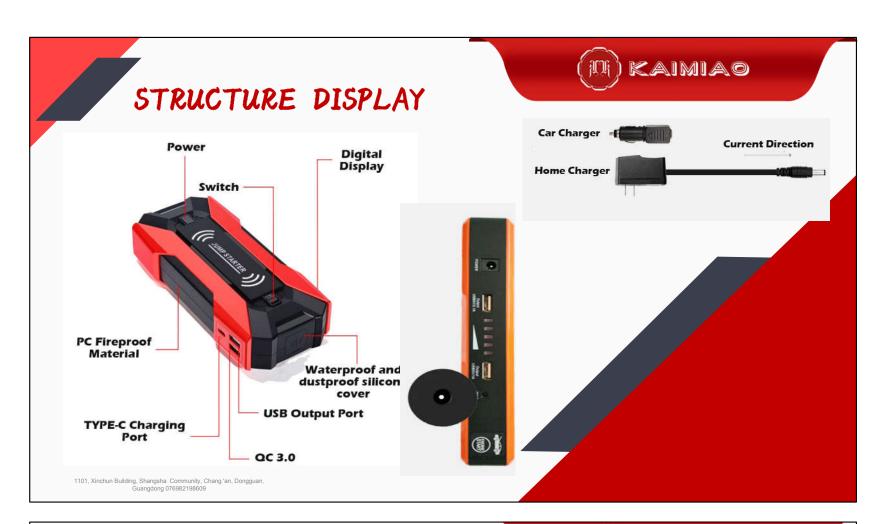

## PRODUCT DETAILS

| Model                       | A15                                       |
|-----------------------------|-------------------------------------------|
| Features                    | Display / Wireless Charge / Quick Charge  |
| Cell Type                   | High rate polymer ion battery             |
| Capacity                    | 18000MAH                                  |
| Charging Inpug              | TYPE-C5V2A/9V2A                           |
| USB Output                  | 5A/2A 9V/2A                               |
| Suitable for Car Type       | 12V Battery / 7.0L Gasoline / 4.0L Diesel |
| Starting Current            | 500A                                      |
| Peak Current                | 1000A / 2000A                             |
| LED Lighting                | Flashlight                                |
| Package Size                | 25*13.2*9.5cm                             |
| Fully Charged Time          | 4-5 hours                                 |
| Shell Material              | PC                                        |
| Shell Flame Retardant Grade | VO                                        |
|                             |                                           |