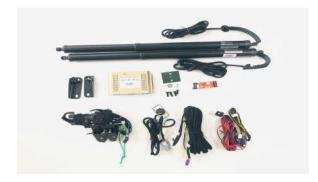

## **ACCESSORY INTRODUCTION**

#### Three Core Accessories:

- ◆ Electric struts ( Built-in Hall Sensor )
- ◆ Electric suction lock ( Latch/Upper )
- ◆ Control box mudule (ECU)

- (1) ELECTRIC STRUTS
- (4) BRACKET
- ② WIRE HARNESS
- **(5)** ELECTRIC SUCTION LOCK
- ③ CONTROL BOX (ECU) ⑥ SWITCH BUTTON