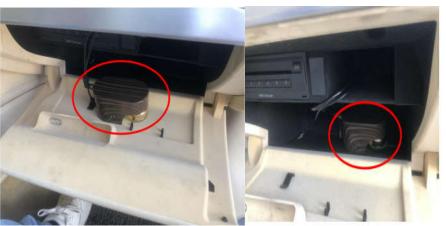

## INSTALLATION STEPS

9. Insert the perfume bottle.

10. Place the fragrance unit inside the storage compartment. The placement location depends on the car

#### INSTALLATION STEPS

#### POSITIVE AND NEGATIVE ION GENERATOR

11. The black button shown in the figure is the 3-speed adjustable button

Installation location depends on the car. This car is Audi A8

1101, Xinchun Building, Shangsha Community, Chang 'an, Dongguar Guangdong 076982198609