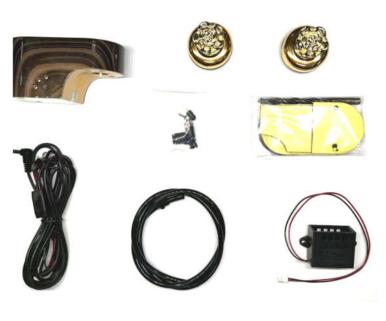

#### ACCESSORIES DISPLAY

1101, Xinchun Building, Shangsha Community, Chang 'an, Dongguan, Guangdong 076982198609

#### INSTALLATION STEPS

1. Remove the storage compartment. Be careful to remove the screws and concealed buckles first.

1101, Xinchun Building, Shangsha Community, Chang 'an, Dongguan, Guangdong 076982198609

## (II) KAIMIAO

2. Remove the passenger compartment storage box.

3. Connect the ion generator plug. Fix the plug to the position shown in the picture of the air compressor inside the storage box.