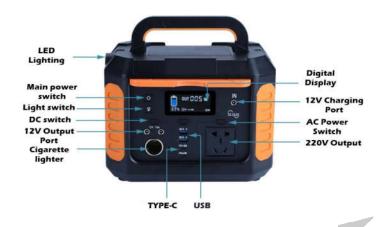

## INTRODUCTION

160W / 220V

204WH

#### **Lightweight Portable Outdoor Power Supply**

Support AC/DC/USB/TYPE-C four outputs

- Compatible with a variety of power devices
- Sine wave output
- Automotive grade lithium iron phosphate batteries
- Type-C two-way fast charging

## PRODUCT PARAMETER

| AC Output           | 220V 50Hz                        | Battery Type          | LiFePO4 battery |
|---------------------|----------------------------------|-----------------------|-----------------|
| DC Output           | 12V / 10A                        | DC Input              | 15V 2A          |
| Type-C1 Output      | PD5V 3A / 9V 3A / 12V 2.5A / 15V | 2A / 20V 1.5A (PD30W) |                 |
| Type-C2 Output      | PD5V 3A / 9V 3A / 12V 3A / 15V 3 | A / 20V 3A (PD60W)    |                 |
| USB1 Output         | 5V 3A / 9V 2A / 12V 1.5A         | Power Display         | LCD             |
| USB2 Output         | 5V 3A / 9V 2A / 12V 1.5A         | LED Lighting          | 3W              |
| Cell Capacity       | 24000mAh 88.8Wh                  | Output Waveform       | Pure sine wave  |
| Charging Method     | AC / Car charger                 | Product Weight        | ≈2.4kg          |
| <b>Product Size</b> | 28.4*25*14cm                     |                       |                 |

# VARIOUS POWER SOCKETS CAN BE CUSTOMIZED

#### **TYPE-C Port**

PD60W/18W fast charging smartphone, etc.

#### DC12/10A Port

Car refrigerator, navigator, car adapter, etc.

#### QC3.0 Port

Mobile phones, tablets, lights, SLR cameras, etc.

#### AC500W Port

Laptops, TVs and other 500W electrical appliances

| DC Voltage          | 24V MAX | Load Current<br>(Range)   | 2A max |                         |          |
|---------------------|---------|---------------------------|--------|-------------------------|----------|
| Peak Power          | 48W max | Linear Adjustment<br>Rate | ±1%    | Voltage Range           | ±5%      |
| Voltage<br>Accuracy | 90%     | Work Efficiency           | 90%    | Operaing<br>Temperature | -10℃~50℃ |