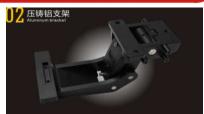

#### **2** ALUMINUM BRACKET

High strength aluminum diecasting, load-bearing capacity, up to 300kg, solid solid and durable.