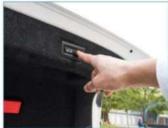

## **OPERATION METHODS**

Remote Control By Key Fob

Tailgate Switch Button

**Dashboard Switch Button** 

Foot Sensor (Optional)

A variety of opening methods, making opening more convenient and fast.

Control by original car key fob. Long press the unlock button / tailgate button, the tailgate can be easily lifted and loweres. Do not change your operating habits, let you control your car trunk as you like! (III) KAIMIAO

The height of the tailgate raised can be adjusted at will. You can set the final opening height according to your own height and usage habits, and say goodbye to the embarrassment of being out of reach. After manually pushing the tailgate to a reasonable position, press and hold the tailgate installation button for more than 3 seconds, and the setting is successful when you hear a beep