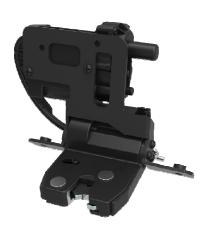

## **ELECTRIC STRUT**

SUV

SEDAN

1101, Xinchun Building, Shangsha Community, Chang 'an, Dongguan, Guangdong 076982198609

#### The working principle of the strut:

When the motor is not working, the resistance of the screw rod, the resistance of the motor gear box, the spring force and the gravity of the door form a balance torque to keep the door hovering at any position.

When the motor is working, the motor torque breaks the balance. According to the motor torque direction, the strut performs telescopic movement to drive the door to open and close.

#### Features:

Low noise, stable and reliable. Combined with the controller, the height and anti-pinch functions can be set, and the installation is simple

Intelligent double Hall automatic fulcrum has adjustment protection to achieve comfortable and smooth door opening and closing