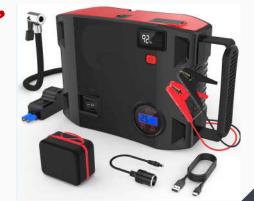

## PRODUCT PARAMETERS

| Model:             | BM600                  |
|--------------------|------------------------|
| Battery Capacity:  | 24000mAh, 88.8Wh       |
| Jump Start Output: | 12V                    |
| Peak Current:      | 3000A                  |
| DC Output:         | 12V-16V/10A            |
| Type-C Input:      | 5V/3A, 9V/2A, 12V/1.5A |
| USB1 Output:       | 5V/3A, 9V/2A, 12V/1.5A |
| USB2 Output:       | 5V/3A, 9V/2A, 12V/1.5A |
| Air Compressor:    | 150 PSI                |
| Certification:     | CE, ROHS, FC           |

## PRODUCT STRUCTURE

101, Xinchun Building, Shangsha Community, Chang 'an, Dongguan