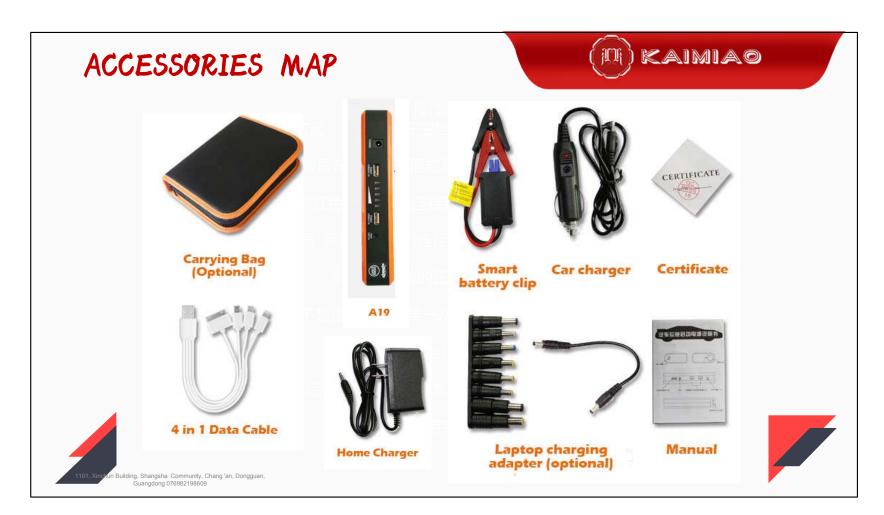

## PRODUCT DETAILS

| Model                       | A15                                       |
|-----------------------------|-------------------------------------------|
| Features                    | Display / Wireless Charge / Quick Charge  |
| Cell Type                   | High rate polymer ion battery             |
| Capacity                    | 18000MAH                                  |
| Charging Inpug              | TYPE-C5V2A/9V2A                           |
| USB Output                  | 5A/2A 9V/2A                               |
| Suitable for Car Type       | 12V Battery / 7.0L Gasoline / 4.0L Diesel |
| Starting Current            | 500A                                      |
| Peak Current                | 1000A / 2000A                             |
| LED Lighting                | Flashlight                                |
| Package Size                | 25*13.2*9.5cm                             |
| Fully Charged Time          | 4-5 hours                                 |
| Shell Material              | PC                                        |
| Shell Flame Retardant Grade | VO                                        |
|                             |                                           |