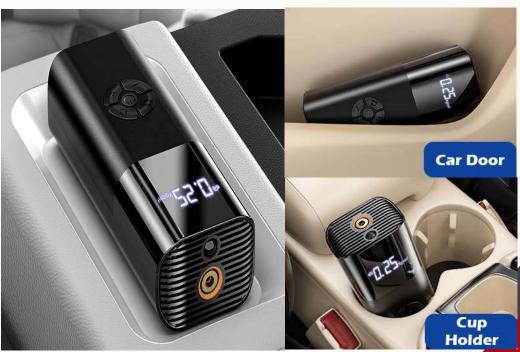

## SCOPE OF APPLICATION

30 cylinder powerful power cha

Express full of four wheels

1101, Xinchun Building, Shangsha Community, Chang 'an, Dongguan, Guangdong 076982198609

## FLEXIBLE STORAGE

## (II) KAIMIAO

- ◆ Small volume
- ◆ Small and portable
- ◆ Flexible storage
- ◆ Does not take up space

1101, Xinchun Building, Shangsha Community, Chang 'an, Dongguan Guangdong 076982198609