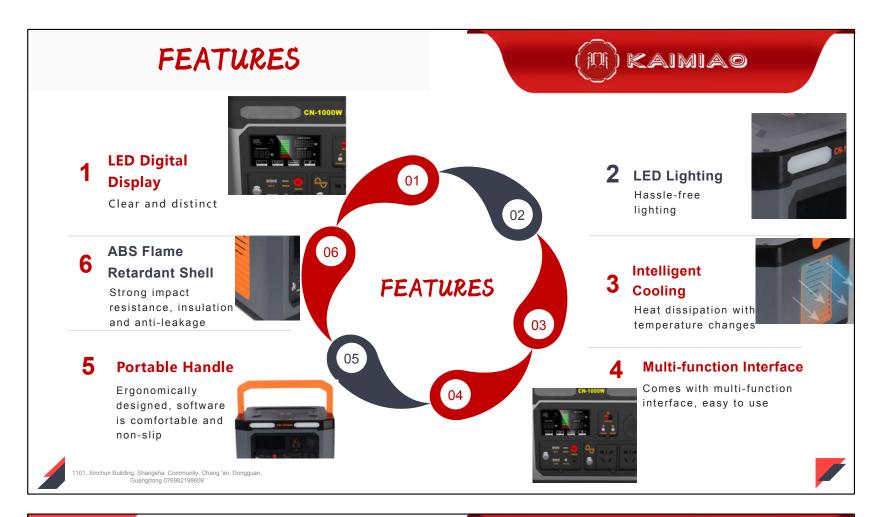

3A / 12V 3A / 15V 3 | A / 20V 3A (PD60W)    |                 |
| USB1 Output         | 5V 3A / 9V 2A / 12V 1.5A         | Power Display         | LCD             |
| USB2 Output         | 5V 3A / 9V 2A / 12V 1.5A         | LED Lighting          | 3W              |
| Cell Capacity       | 24000mAh 88.8Wh                  | Output Waveform       | Pure sine wave  |
| Charging Method     | AC / Car charger                 | Product Weight        | ≈2.4kg          |
| <b>Product Size</b> | 28.4*25*14cm                     |                       |                 |

## PRODUCT DETAILS

n Building, Shangsha Community, Chang 'an, Dongguan, Guangdong 076982198609



















Protection Discharge Circuit
Protection Protection

Overcurrent Overvoltage Temperature Protection Protection







## APPLICABLE SCENE



- When shooting outdoors, the high-power fill light cannot be connected to the power supply. To keep your camera, monitor, and microphone from running out of power, you need to carry a lot of spare batteries of different types with you.
- ◆ When traveling by car, camping, and camping in the wild, when cooking and eating with the ingredients you bring, you can supply power to the kitchen appliances.
- ◆ In the event of a sudden power failure at home, it acts as an emergency power supply to ensure temporary power consumption.
- ◆ At a critical moment, as an emergency power supply for the car, supply power to the car







# VARIOUS POWER SOCKETS CAN BE CUSTOMIZED





#### **TYPE-C Port**

PD60W/18W fast charging smartphone, etc.

#### DC12/10A Port

Car refrigerato