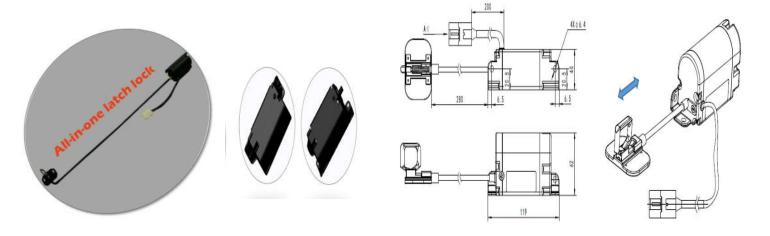

#### **ELECTRIC LATCH LOCK**

**Features of the tailgate electric suction lock:** When the door is closed, the tailgate is automatically pulled and closed through the electric suction lock to reduce the closing gravity.

The tailgate locking actuator is directly driven by the intelligent electric tailgate controller and provides the tailgate unlocking status information.

1101, Xinchun Building, Shangsha Community, Chang 'an, Dongguai Guangdong 076982198609