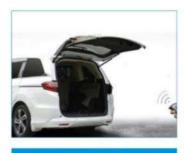

# **ELECTRIC TAILGATE**

The smart electric tailgate is a brand-new car intelligent modification system. The driver can control the closing of the tailgate through the remote control of the car key, pressing the vehicle tailgate key and the cab. In addition, it also has functions such as intelligent anti-pinch, high-level memory, etc., which integrates intelligence, convenience and humanization, making your car even more powerful in an instant.

The intelligent electric tailgate can solve the inconvenience caused by the usual tedious trunk operation to daily life, such as not limited to being out of reach, too many things on hand, and not closing tightly.

#### **ELECTRIC TAILGATE**

The intelligent electric tailgate lift kit can open, close and lock the luggage electrically, which can be triggered by key fob, the switch button at the trunk, the switch in the cab, the foot sensor switch, etc. It has the characteristics of anti-pinch, self-adjusting height, speed control, abnormal fault detection, non-destructive installation and so on.