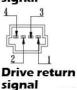

#### **DRIVE LOGIC SIGNAL**

|        | 5 | 6 |
|--------|---|---|
| LOCK   |   |   |
| UNLOCK | 9 | • |

|        | 9    | 10  |
|--------|------|-----|
| UNLOCK | +12V | GND |