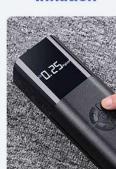

## BASIC PARAMETERS

| Product Name        | Car Air Pump                       |
|---------------------|------------------------------------|
| Rated Voltage       | 12V                                |
| Rated Power         | 60W                                |
| Battery Capacity    | 6000mAh                            |
| Charging<br>Method  | TYPE-C                             |
| Features            | Inflatable, flashlight, power bank |
| Maximum<br>Pressure | 150PSI                             |