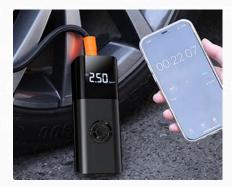

## It is generally applicable to vehicles with an inflation range within 3.0BAR

1101, Xinchun Building, Shangsha Community, Chang 'an, Dongguan, Guangdong 076982198609

#### APP CONTROL METHOD DESCRIPTION

In order to make the setting easier, this product supports Bluetooth communication, and the APP can be used on the mobile phone to set the operating parameters of the device.

01

First open the Bluetooth of the mobile phone, run the APP, select "Bluetooth" on the first interface, it will automatically search for the device and display it in the list.

02

Click the device name to jump to the setting interface (as shown in the figure, we will have an English version of the APP).