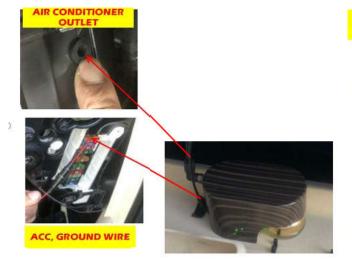

#### INSTALLATION STEPS

4. Use an 8mm drill to drill a hole on the inside of the air outlet of the air conditioner as shown in the figure. Install our special plug and then insert the fragrance output pipe of the product into the inside of the air conditioner outlet.

5. Positive is connected to ACC, negative is connected to ground wire.

101, Xinchun Building, Shangsha Community, Chang 'an, Dongguan, Guangdong 076982198609