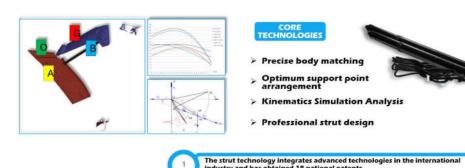

#### **10 CORE TECHNOLOGIES**

Technology manufacturing pays attention to every detail

In the design stage, the arrangement plan of the strut is proposed, and the arrangement of the strut is checked and analyzed. Optimize the design of the tailgate system's high temperature, low temperature, normal temperature opening and closing force characteristics, balance angle characteristics, elastic characteristics of the built-in spring, positive and negative slope environment and other factors, and output the design verification.