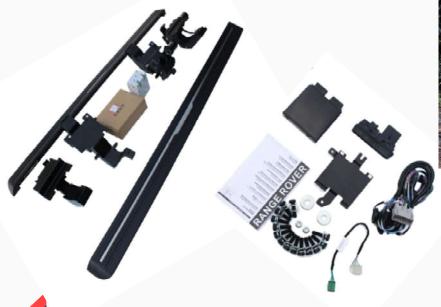

## **ACCESSORY INTRODUCTION**

#### Three Core Accessories:

- ◆ Electric struts ( Built-in Hall Sensor )
- ◆ Electric suction lock ( Latch/Upper )
- ◆ Control box mudule (ECU)

- (1) ELECTRIC STRUTS
- (4) BRACKET
- ② WIRE HARNESS
- **(5)** ELECTRIC SUCTION LOCK
- ③ CONTROL BOX (ECU) ⑥ SWITCH BUTTON