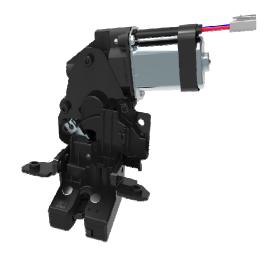

## **ELECTRIC STRUT**

SUV

SEDAN

1101, Xinchun Building, Shangsha Community, Chang 'an, Dongguan, Guangdong 076982198609

#### The working principle of the strut:

When the motor is not working, the resistance of the screw rod, the resistance of the motor gear box, the spring force and the gravity of the door form a balance torque to keep the door hovering at any position.

When the motor is working, the motor torque breaks the balance. According to the motor torque direction, the strut performs telescopic movement to drive the door to open and close.

#### Features:

Low noise, stable and reliable. Combined with the controller, the height and anti-pinch functions can be set, and the installation is simple

Intelligent double Hall automatic fulcrum has adjustment protection to achieve comfortable and smooth door opening and closing