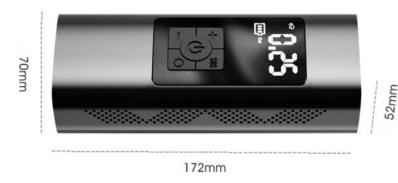

## PRODUCT DETAILS

| Model                       | A15                                       |
|-----------------------------|-------------------------------------------|
| Features                    | Display / Wireless Charge / Quick Charge  |
| Cell Type                   | High rate polymer ion battery             |
| Capacity                    | 18000MAH                                  |
| Charging Inpug              | TYPE-C5V2A/9V2A                           |
| USB Output                  | 5A/2A 9V/2A                               |
| Suitable for Car Type       | 12V Battery / 7.0L Gasoline / 4.0L Diesel |
| Starting Current            | 500A                                      |
| Peak Current                | 1000A / 2000A                             |
| LED Lighting                | Flashlight                                |
| Package Size                | 25*13.2*9.5cm                             |
| Fully Charged Time          | 4-5 hours                                 |
| Shell Material              | PC                                        |
| Shell Flame Retardant Grade | VO                                        |
|                             |                                           |