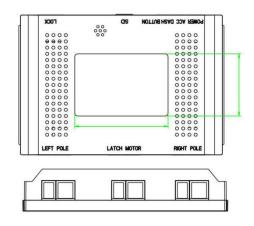

#### Three Core Accessories:

- ◆ Electric struts ( Built-in Hall Sensor )
- ◆ Electric suction lock ( Latch/Upper )
- ◆ Control box mudule (ECU)

- (1) ELECTRIC STRUTS
- (4) BRACKET
- ② WIRE HARNESS
- **(5)** ELECTRIC SUCTION LOCK
- ③ CONTROL BOX (ECU) ⑥ SWITCH BUTTON

◆ The kit monitors the state of the central control lock; it does not change the design logic of the original car's tailgate opening. The kit takes the power supply near the main driver by means of insurance transfer (30A insurance). There will be no conflict between the original car parts and the electric tailgate in terms of working hours, ensuring that the power supply of the whole vehicle will not be affected, and at the same time meeting the needs of the product.