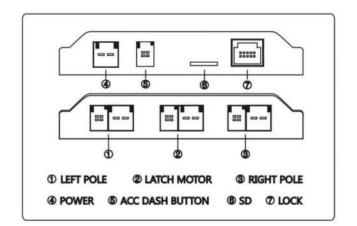

#### Three Core Accessories:

- ◆ Electric struts ( Built-in Hall Sensor )
- ◆ Electric suction lock ( Latch/Upper )
- ◆ Control box mudule (ECU)

- (1) ELECTRIC STRUTS
- (4) BRACKET
- ② WIRE HARNESS
- **(5)** ELECTRIC SUCTION LOCK
- ③ CONTROL BOX (ECU) ⑥ SWITCH BUTTON