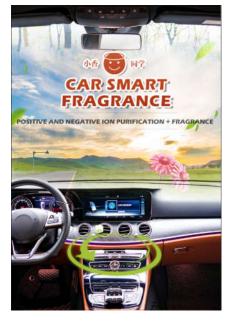

# CAR FRAGRANCE PURIFICATIN SYSTEM

The car intelligent fragrance system adopts the two-fluid atomization technology. The ultra-quiet air pump compresses the air to completely separate the molecules of the high-purity essential oil into particles, so as to maintain the lasting stability of the original composition and fragrance of the essential oil, and then use the positive and negative ion generator to generate The positive and negative ions neutralize the positive and negative charges in the air and release huge energy instantly, leading to the death of bacteria and achieving the effect of rapid sterilization and purification.

At the same time, it can effectively improve the odor in the car and enhance the comfort and luxury of the whole vehicle. The fragrance brought by pure plant essential oils gives people comfort, tranquility, anxiety relief, comfort and pleasure