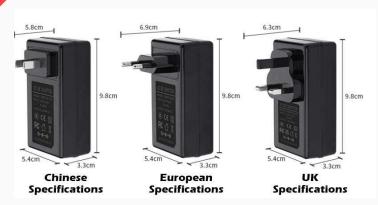

charge Circuit
Protection Protection

Overcurrent Overvoltage Temperature Protection Protection







## APPLICABLE SCENE



- When shooting outdoors, the high-power fill light cannot be connected to the power supply. To keep your camera, monitor, and microphone from running out of power, you need to carry a lot of spare batteries of different types with you.
- ◆ When traveling by car, camping, and camping in the wild, when cooking and eating with the ingredients you bring, you can supply power to the kitchen appliances.
- ◆ In the event of a sudden power failure at home, it acts as an emergency power supply to ensure temporary power consumption.
- ◆ At a critical moment, as an emergency power supply for the car, supply power to the car







# VARIOUS POWER SOCKETS CAN BE CUSTOMIZED





#### **TYPE-C Port**

PD60W/18W fast charging smartphone, etc.

#### DC12/10A Port

Car refrigerator, navigator, car adapter, etc.



#### QC3.0 Port

Mobile phones, tablets, lights, SLR cameras, etc.

#### AC500W Port

Laptops, TVs and other 500W electrical appliances



| DC Voltage          | 24V MAX | Load Current<br>(Range)   | 2A max |                         |          |
|---------------------|---------|---------------------------|--------|-------------------------|----------|
| Peak Power          | 48W max | Linear Adjustment<br>Rate | ±1%    | Voltage Range           | ±5%      |
| Voltage<br>Accuracy | 90%     | Work Efficiency           | 90%    | Operaing<br>Temperature | -10℃~50℃ |

1101, Xinchun Building, Shangsha Community, Chang 'an, Dongguan, Guangdong 076982198609

(II