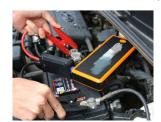

## INTRODUCTION

> Car jump start is a multi-functional portable power bank developed for car lovers and business people who drive. Its special function is to start the car when the car is out of power or unable to start the car for other reasons. At the same time, it supports charging of electronic digital products such as mobile phones, drones, cameras, and ipads. The USB output charging power is as high as 18W, which greatly shortens the charging time of electronic digital products. The product comes with emergency rescue functions such as safety hammer, compass, and lighting, and is a musthave product for outdoor travel. The product itself has seven protection functions such as anti-over-temperature, anti-overload, antiovercurrent, anti-short circuit, anti-overrush, anti-reverse connection, anti-high voltage, antilow voltage, which are safer and more reliable

to1, USO Building, Shangsha Community, Chang 'an, Dongguan, Guangdong 076982198609

- 1. It can fire all cars with 12V battery output, but the applicable product range of cars with different displacements will be different. Able to provide field emergency rescue and other services;
- 2. Standard LED super bright white light, flashing warning light, and SOS signal light, a good helper for travel;
- 3. It also supports a variety of outputs, including 5V output (supporting various mobile phones and other mobile products), 12V output (supporting routers and other products), 19V output (supporting most notebook computer products), increasing the wide range of applications in life;
- 4. The car emergency starting power supply has built-in maintenance-free lead-acid battery, and also has highperformance polymer lithium-ion battery, with a wide range of choices:

## PRODUCT DETAILS

| Model                       | A15                                       |
|-----------------------------|-------------------------------------------|
| Features                    | Display / Wireless Charge / Quick Charge  |
| Cell Type                   | High rate polymer ion battery             |
| Capacity                    | 18000MAH                                  |
| Charging Inpug              | TYPE-C5V2A/9V2A                           |
| USB Output                  | 5A/2A 9V/2A                               |
| Suitable for Car Type       | 12V Battery / 7.0L Gasoline / 4.0L Diesel |
| Starting Current            | 500A                                      |
| Peak Current                | 1000A / 2000A                             |
| LED Lighting                | Flashlight                                |
| Package Size                | 25*13.2*9.5cm                             |
| Fully Charged Time          | 4-5 hours                                 |
| Shell Material              | PC                                        |
| Shell Flame Retardant Grade | VO                                        |
|                             |                                           |