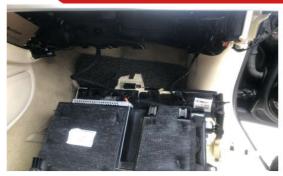

## (II) KAIMIAO

2. Remove the passenger compartment storage box.

3. Connect the ion generator plug. Fix the plug to the position shown in the picture of the air compressor inside the storage box.

#### INSTALLATION STEPS

4. Use an 8mm drill to drill a hole on the inside of the air outlet of the air conditioner as shown in the figure. Install our special plug and then insert the fragrance output pipe of the product into the inside of the air conditioner outlet.