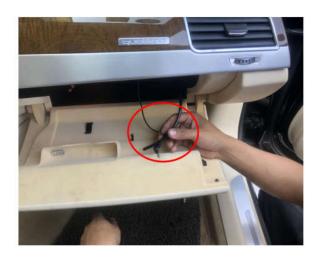

#### INSTALLATION STEPS

1. Remove the storage compartment. Be careful to remove the screws and concealed buckles first.

1101, Xinchun Building, Shangsha Community, Chang 'an, Dongguan, Guangdong 076982198609

## (II) KAIMIAO

2. Remove the passenger compartment storage box.

3. Connect the ion generator plug. Fix the plug to the position shown in the picture of the air compressor inside the storage box.