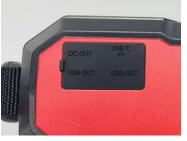

## PRODUCT PARAMETER

| AC Output           | 220V 50Hz                        | Battery Type          | LiFePO4 battery |
|---------------------|----------------------------------|-----------------------|-----------------|
| DC Output           | 12V / 10A                        | DC Input              | 15V 2A          |
| Type-C1 Output      | PD5V 3A / 9V 3A / 12V 2.5A / 15V | 2A / 20V 1.5A (PD30W) |                 |
| Type-C2 Output      | PD5V 3A / 9V 3A / 12V 3A / 15V 3 | A / 20V 3A (PD60W)    |                 |
| USB1 Output         | 5V 3A / 9V 2A / 12V 1.5A         | Power Display         | LCD             |
| USB2 Output         | 5V 3A / 9V 2A / 12V 1.5A         | LED Lighting          | 3W              |
| Cell Capacity       | 24000mAh 88.8Wh                  | Output Waveform       | Pure sine wave  |
| Charging Method     | AC / Car charger                 | Product Weight        | ≈2.4kg          |
| <b>Product Size</b> | 28.4*25*14cm                     |                       |                 |

#### DC12/10A Port

Car refrigerator, navigator, car adapter, etc.