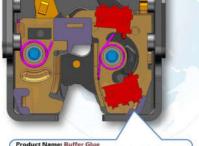

#### **ANATOMICAL ANALYSIS** - UPPER SUCTION LOCK

Material: Stainless steel Features: Designed according to the life requirements of more than 100,000 times to prevent the failure of the meshing system

**Product Name: Waterproof Switch** Features: All-position status switch, unlocking, half-locking, full-locking, and locking mechanism reset. Full position sensing, which can directly determine the position status and make corresponding actions

KAIMIAO

Features: The card plate claws return to shock tion and noise reduction to prevent abnormal om left and right deflection after the door is

Meets 30g inertial force resistance in 6 directions (only the forward and deceleration directions are listed)