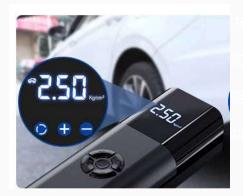

## BASIC PARAMETERS

| Product Name        | Car Air Pump                       |
|---------------------|------------------------------------|
| Rated Voltage       | 12V                                |
| Rated Power         | 60W                                |
| Battery Capacity    | 6000mAh                            |
| Charging<br>Method  | TYPE-C                             |
| Features            | Inflatable, flashlight, power bank |
| Maximum<br>Pressure | 150PSI                             |

## Air Pump

150 PSI fast inflation

There are three inflatable nozzles.