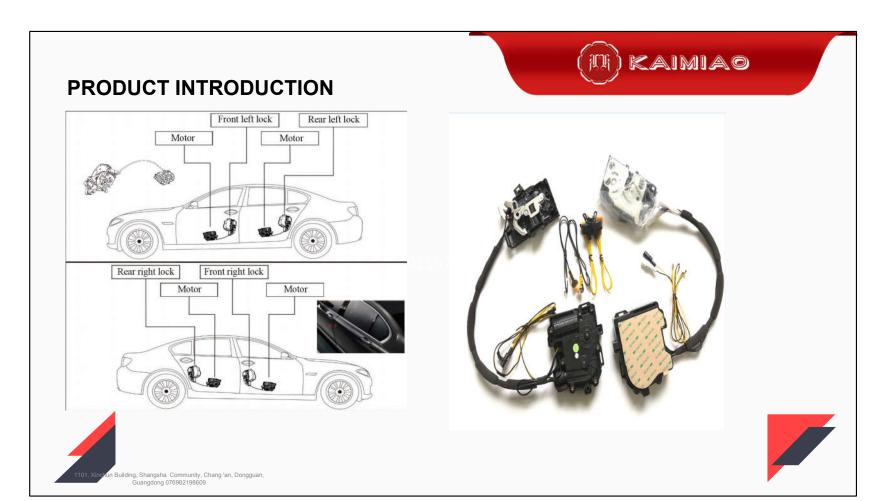

## **CAR DOOR SOFT CLOSE**

- ◆ The electric suction door is a safe and comfortable intelligent body control device in the car door lock system. When the door is not closed, the door touches the body, and the door will gently and automatically close. The door lock system automatically tightens the half-lock position to the full-lock position to complete the safe door closing action. The car owner only needs to gently close the car door elegantly, and then the car door can be easily closed, which is not only safe, but also has a very smart and comfortable experience.
- ◆ Electric suction door can solve the traditional car door using inertial gravity locking device. There is no need to use a lot of force to close the door to lock the door well, and reduce the impact force caused by the strong closing of the door. It is less likely to cause the door sealing parts to become loose and vulnerable than traditional door closing. It also solves the great noise generated by the traditional door closing mode, and the silent door closing makes the passengers more comfortable.

## **ADVANTAGES**

| Feature     | Description                                                                                                                                     |
|-------------|-------------------------------------------------------------------------------------------------------------------------------------------------|
| Intelligent | Push the door to the half-locked state, and the system will automatically complete the remaining door closing actions.                          |
| Safety      | The 6-9mm position automatically closes and locks. It will not be easily blocked during the closing process, and the door can be closed safely. |
| Comfortable | Gently close the car for increased comfort without any noise.                                                                                   |
| Elegant     | Gently pull and close the door, making the closing action more elegant.                                                                         |
| Noble       | High-end configuration of luxury cars, get a distinguished car experience                                                                       |