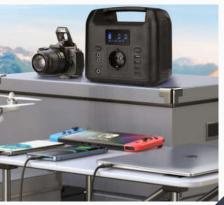

## OUTDOOR ENERGY STORAGE POWER

The outdoor power supply is equivalent to a small portable charging station, not only equipped with multiple USB ports. It can not only meet the charging of digital products, but also have AC 220V AC output, which can supply power for laptops, drones, photography lights and other equipment. Our outdoor energy storage power supply is also equipped with a car charger interface. After the self-driving tour reaches the destination, it can continue to supply power to the on-board equipment. As a professional energy storage device, the outdoor power supply is stable and safe in voltage. It is suitable for scenarios with high power consumption, such as selfdriving travel, camping, outdoor small music parties, and household emergency power consumption.

## APPLICABLE SCENE

- When shooting outdoors, the high-power fill light cannot be connected to the power supply. To keep your camera, monitor, and microphone from running out of power, you need to carry a lot of spare batteries of different types with you.
- ◆ When traveling by car, camping, and camping in the wild, when cooking and eating with the ingredients you bring, you can supply power to the kitchen appliances.
- ◆ In the event of a sudden power failure at home, it acts as an emergency power supply to ensure temporary power consumption.
- ◆ At a critical moment, as an emergency power supply for the car, supply power to the car