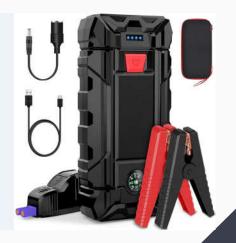

## INTRODUCTION

> Car jump start is a multi-functional portable power bank developed for car lovers and business people who drive. Its special function is to start the car when the car is out of power or unable to start the car for other reasons. At the same time, it supports charging of electronic digital products such as mobile phones, drones, cameras, and ipads. The USB output charging power is as high as 18W, which greatly shortens the charging time of electronic digital products. The product comes with emergency rescue functions such as safety hammer, compass, and lighting, and is a musthave product for outdoor travel. The product itself has seven protection functions such as anti-over-temperature, anti-overload, antiovercurrent, anti-short circuit, anti-overrush, anti-reverse connection, anti-high voltage, antilow voltage, which are safer and more reliable

to1, USO Building, Shangsha Community, Chang 'an, Dongguan, Guangdong 076982198609

- 1. It can fire all cars with 12V battery output, but the applicable product range of cars with different displacements will be different. Able to provide field emergency rescue and other services;
- 2. Standard LED super bright white light, flashing warning light, and SOS signal light, a good helper for travel;
- 3. It also supports a variety of outputs, including 5V output (supporting various mobile phones and other mobile products), 12V output (supporting routers and other products), 19V output (supporting most notebook computer products), increasing the wide range of applications in life;
- 4. The car emergency starting power supply has built-in maintenance-free lead-acid battery, and also has highperformance polymer lithium-ion battery, with a wide range of choices:

## PRODUCT DETAILS

| Model                       | A15                                       |
|-----------------------------|-------------------------------------------|
| Features                    | Display / Wireless Charge / Quick Charge  |
| Cell Type                   | High rate polymer ion battery             |
| Capacity                    | 18000MAH                                  |
| Charging Inpug              | TYPE-C5V2A/9V2A                           |
| USB Output                  | 5A/2A 9V/2A                               |
| Suitable for Car Type       | 12V Battery / 7.0L Gasoline / 4.0L Diesel |
| Starting Current            | 500A                                      |
| Peak Current                | 1000A / 2000A                             |
| LED Lighting                | Flashlight                                |
| Package Size                | 25*13.2*9.5cm                             |
| Fully Charged Time          | 4-5 hours                                 |
| Shell Material              | PC                                        |
| Shell Flame Retardant Grade | VO                                        |
|                             |                                           |