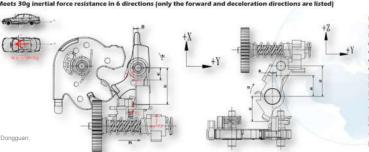

KAIMIAO

Features: The card plate claws return to shock tion and noise reduction to prevent abnormal om left and right deflection after the door is

Meets 30g inertial force resistance in 6 directions (only the forward and deceleration directions are listed)

m1= 0.0116 kg m2= 0.011 kg m3=0.0014kg

d1=6.64 mm d2=2.64mm d3=13.05mm d4=2.54mm

L1=20.11mm L2=15.3mm L3=19.18mm

T1=49N.mm T2=37N.mm

F3=7N T1+m1"a\*d2=49+0.0116 \*294.2\*2.64=58.01