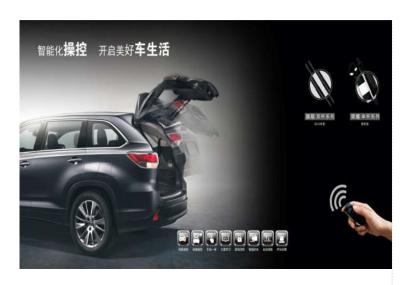

# **ELECTRIC TAILGATE**

The smart electric tailgate is a brand-new car intelligent modification system. The driver can control the closing of the tailgate through the remote control of the car key, pressing the vehicle tailgate key and the cab. In addition, it also has functions such as intelligent anti-pinch, high-level memory, etc., which integrates intelligence, convenience and humanization, making your car even more powerful in an instant.

The intelligent electric tailgate can solve the inconvenience caused by the usual tedious trunk operation to daily life, such as not limited to being out of reach, too many things on hand, and not closing tightly.

## **OPERATION METHODS**

Remote Control By Key Fob

Tailgate Switch Button

**Dashboard Switch Button** 

Foot Sensor (Optional)

A variety of opening methods, making opening more convenient and fast.

Control by original car key fob. Long press the unlock button / tailgate button, the tailgate can be easily lifted and loweres. Do not change your operating habits, let you control your car trunk as you like! (III) KAIMIAO