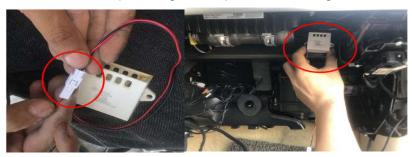

## (II) KAIMIAO

2. Remove the passenger compartment storage box.

3. Connect the ion generator plug. Fix the plug to the position shown in the picture of the air compressor inside the storage box.