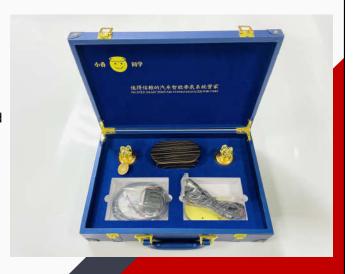

#### Three Core Accessories:

- ◆ Electric struts ( Built-in Hall Sensor )
- ◆ Electric suction lock ( Latch/Upper )
- ◆ Control box mudule (ECU)

- (1) ELECTRIC STRUTS
- (4) BRACKET
- ② WIRE HARNESS
- **(5)** ELECTRIC SUCTION LOCK
- ③ CONTROL BOX (ECU) ⑥ SWITCH BUTTON