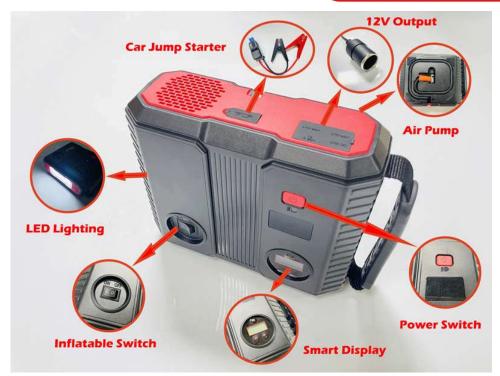

## PRODUCT STRUCTURE

101, Xinchun Building, Shangsha Community, Chang 'an, Dongguan

#### ADVANTAGES

1101, Xinchun Building, Shangsha Community, Chang 'an, Dongguan, Guangdong 076982198609

#### **FEATURES**

After the connection is correct, start the engine of the vehicle.

**Output: 12V** 

Peak current: 3000A

## Air Pump

150 PSI fast inflation

There are three inflatable nozzles.

#### **L**ed Lighting

It is very convenient for you to use at night. Scientific and Humanized Design

#### Power Bank

Battery Capacity: 24000mAh 88.8Wh DC Output: 12-16V / 10A

Type-C Input: 5V/3A, 9A/2A,

/12V/1.5A

**USB1 Output: 5V/3A, 9A/2A,** 

/12V/1.5A

USB2 Output: 5V/3A, 9A

/12V/1.5A