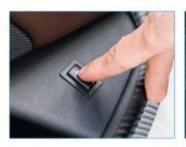

## **OPERATION METHODS**

Remote Control By Key Fob

Tailgate Switch Button

**Dashboard Switch Button** 

Foot Sensor (Optional)

A variety of opening methods, making opening more convenient and fast.

Control by original car key fob. Long press the unlock button / tailgate button, the tailgate can be easily lifted and loweres. Do not change your operating habits, let you control your car trunk as you like! (III) KAIMIAO

The height of the tailgate raised can be adjusted at will. You can set the final opening height according to your own height and usage habits, and say goodbye to the embarrassment of being out of reach. After manually pushing the tailgate to a reasonable position, press and hold the tailgate installation button for more than 3 seconds, and the setting is successful when you hear a beep