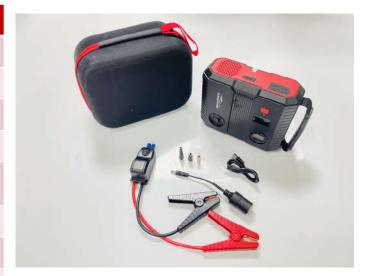

#### PORTABLE JUMP STARTER. POWER BANK, AIR PUMP

4 IN 1 is a car convenience product that integrates car emergency starting power supply, outdoor energy storage power supply, on-board portable air pump, and lighting. It can be charged and inflated.

It is suitable for self-driving travel and field camping. to avoid the troubles that you may have when traveling. More than you think, comprehensive protection for emergency travel, covering all needs, it is an indispensable home product for travel.

## PRODUCT PARAMETERS

| Model:             | BM600                  |
|--------------------|------------------------|
| Battery Capacity:  | 24000mAh, 88.8Wh       |
| Jump Start Output: | 12V                    |
| Peak Current:      | 3000A                  |
| DC Output:         | 12V-16V/10A            |
| Type-C Input:      | 5V/3A, 9V/2A, 12V/1.5A |
| USB1 Output:       | 5V/3A, 9V/2A, 12V/1.5A |
| USB2 Output:       | 5V/3A, 9V/2A, 12V/1.5A |
| Air Compressor:    | 150 PSI                |
| Certification:     | CE, ROHS, FC           |