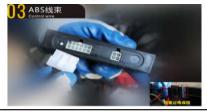

#### 3 ABS WIRE

ABS wire harness is composed of copper core wire, external insulation, adhesive, terminal, wire and insulation material. Extremely high temperature resistance, oil resistance, corrosion resistance, antiaging.