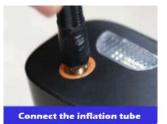

aving the factory. Users should not adjust the safety valve at will to avoid danger.
- The user should pull the safety valve snap ring once a month to avoid clogging or jamming
- Do not use the method of pulling the plug to replace the air pressure switch
- If abnormal sound is found during the operation of the air compressor, it should be stopped immediately for inspection and troubleshooting
- It is strictly forbidden to weld any accessories on the gas tank
- In order to prevent the motor from burning, the motor is equipped with a thermal protector. Thermal protectors are divided into two types: built-in and external. The built-in thermal protector can be reset automatically, while the external thermal protector needs to be manually pushed in the red contact of the protector to reset













1101, Xinchun Building, Shangsha Community, Chang 'an, Dongguan, Guangdong 076982198609

## SHOW DETAILS

01

Wear-resistant nylon braided inflatable tube, Anti-freeze without breaking, Explosion-proof and high temperature resistance



05



02

TYPE-C fast charging universal interface Recharge in time













1101, Xinchun Building, Shangsha Community, Chang 'an, Dongguan Guangdong 076982198609

## BASIC PARAMETERS





| Product Name        | Car Air Pump                       |
|---------------------|------------------------------------|
| Rated Voltage       | 12V                                |
| Rated Power         | 60W                                |
| Battery Capacity    | 6000mAh                            |
| Charging<br>Method  | TYPE-C