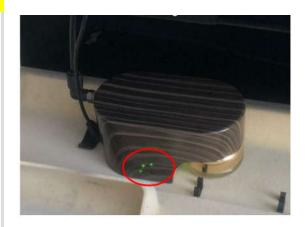

#### POSITIVE AND NEGATIVE ION GENERATOR

11. The black button shown in the figure is the 3-speed adjustable button

Installation location depends on the car. This car is Audi A8

1101, Xinchun Building, Shangsha Community, Chang 'an, Dongguar Guangdong 076982198609