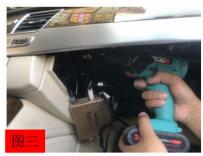

## INSTALLATION STEPS

6. Connect to the ground wire.

8. Connect the pipe and power cord.

(II) KAIMIAO

7. Pass the wire through storage.

## INSTALLATION STEPS

9. Insert the perfume bottle.

10. Place the fragrance unit inside the storage compartment. The placement location depends on the car