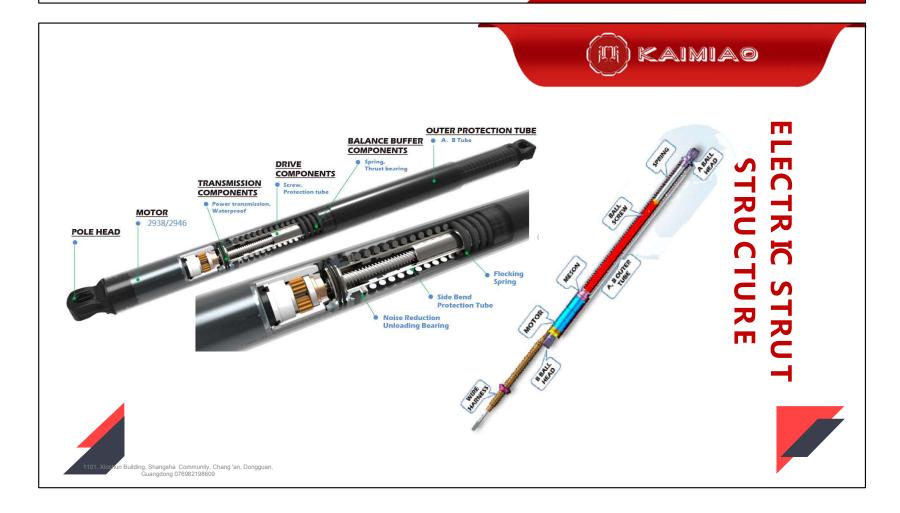

#### The working principle of the strut:

When the motor is not working, the resistance of the screw rod, the resistance of the motor gear box, the spring force and the gravity of the door form a balance torque to keep the door hovering at any position.

When the motor is working, the motor torque breaks the balance. According to the motor torque direction, the strut performs telescopic movement to drive the door to open and close.

#### Features:

Low noise, stable and reliable. Combined with the controller, the height and anti-pinch functions can be set, and the installation is simple

Intelligent double Hall automatic fulcrum has adjustment protection to achieve comfortable and smooth door opening and closing

In the design stage, the arrangement plan of the strut is proposed, and the arrangement of the strut is checked and analyzed. Optimize the design of the tailgate system's high temperature, low temperature, normal temperature opening and closing force characteristics, balance angle characteristics, elastic characteristics of the built-in spring, positive and negative slope environment and other factors, and output the design verification.