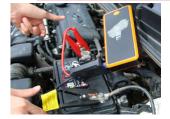

## CAR JUMP STRATERS - SOLVE

**1** Connect Emergency Power

Insert the DO plug into the DO terminal of the emergency power supply

**Connect The Battery** 

pole of the car power supply. Connect the black clip to the

negative pole of the car power supply.

4 Remove The Battery Clip

After starting the car, please remove the battery clip within 30s.

#### **Start The Car**

Get in the car and start the car.

1101, Xinchun Building, Shangsha Community, Chang 'an, Dongguan Guangdong 076982198609

KAIMIAO

OUTDOOR ENERGY STORAGE POWER