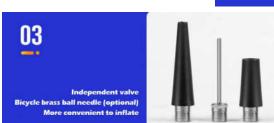

essor, it should be stopped immediately for inspection and troubleshooting
- It is strictly forbidden to weld any accessories on the gas tank
- In order to prevent the motor from burning, the motor is equipped with a thermal protector. Thermal protectors are divided into two types: built-in and external. The built-in thermal protector can be reset automatically, while the external thermal protector needs to be manually pushed in the red contact of the protector to reset













1101, Xinchun Building, Shangsha Community, Chang 'an, Dongguan, Guangdong 076982198609

## SHOW DETAILS

01

Wear-resistant nylon braided inflatable tube, Anti-freeze without breaking, Explosion-proof and high temperature resistance



05



02

TYPE-C fast charging universal interface Recharge in time













1101, Xinchun Building, Shangsha Community, Chang 'an, Dongguan Guangdong 076982198609

## BASIC PARAMETERS





| Product Name        | Car Air Pump                       |
|---------------------|------------------------------------|
| Rated Voltage       | 12V                                |
| Rated Power         | 60W                                |
| Battery Capacity    | 6000mAh                            |
| Charging<br>Method  | TYPE-C                             |
| Features            | Inflatable, flashlight, power bank |
| Maximum<br>Pressure | 150PSI                             |



1101, Xinchun Building, Shangsha Community, Chang 'an, Dongguan Guangdong 076982198609





"4 IN 1"

-- INTERGRATED WITH CAR JUMP STARTS, CAR AIR PUMP, LED LIGHT, EMERGENCY POWER

1101, Xin