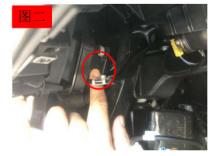

5. Positive is connected to ACC, negative is connected to ground wire.

101, Xinchun Building, Shangsha Community, Chang 'an, Dongguan, Guangdong 076982198609

## INSTALLATION STEPS

6. Connect to the ground wire.

8. Connect the pipe and power cord.

(II) KAIMIAO

7. Pass the wire through storage.