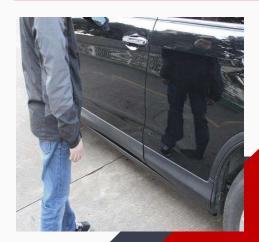

## **CAR DOOR SOFT CLOSE**

- ◆ The electric suction door is a safe and comfortable intelligent body control device in the car door lock system. When the door is not closed, the door touches the body, and the door will gently and automatically close. The door lock system automatically tightens the half-lock position to the full-lock position to complete the safe door closing action. The car owner only needs to gently close the car door elegantly, and then the car door can be easily closed, which is not only safe, but also has a very smart and comfortable experience.
- ◆ Electric suction door can solve the traditional car door using inertial gravity locking device. There is no need to use a lot of force to close the door to lock the door well, and reduce the impact force caused by the strong closing of the door. It is less likely to cause the door sealing parts to become loose and vulnerable than traditional door closing. It also solves the great noise generated by the traditional door closing mode, and the silent door closing makes the passengers more comfortable.

## **ADVANTAGES**

| Feature     | Description                                                                                                                                     |
|-------------|-------------------------------------------------------------------------------------------------------------------------------------------------|
| Intelligent | Push the door to the half-locked state, and the system will automatically complete the remaining door closing actions.                          |
| Safety      | The 6-9mm position automatically closes and locks. It will not be easily blocked during the closing process, and the door can be closed safely. |
| Comfortable | Gently close the car for increased comfort without any noise.                                                                                   |
| Elegant     | Gently pull and close the door, making the closing action more elegant.                                                                         |
| Noble       | High-end configuration of luxury cars, get a distinguished car experience                                                                       |