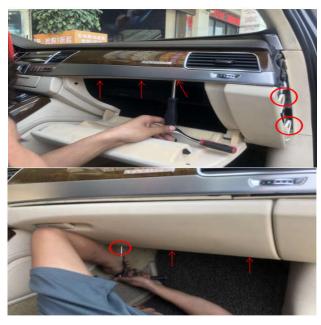

#### INSTALLATION STEPS

1. Remove the storage compartment. Be careful to remove the screws and concealed buckles first.

1101, Xinchun Building, Shangsha Community, Chang 'an, Dongguan, Guangdong 076982198609

## (II) KAIMIAO

2. Remove the passenger compartment storage box.

3. Connect the ion generator plug. Fix the plug to the position shown in the picture of the air compressor inside the storage box.

#### INSTALLATION STEPS

4. Use an 8mm drill to drill a hole on the inside of the air outlet of the air conditioner as shown in the figure. Install our special plug and then insert the fragrance output pipe of the product into the inside of the air conditioner outlet.

5. Positive is connected to ACC, negative is connected to ground wire.

101, Xinchun Building, Shangsha Community, Chang 'an, Dongguan, Guangdong 076982198609

## INSTALLATION STEPS

6. Connect to the ground wire.

8. Connect the pipe and power cord.

(II) KAIMIAO

7. Pass the wire through storage.