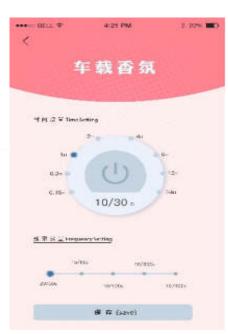

# OPERATION INSTRUCTIONS

Short press the button to adjust 1-3 gears. When adjusting the gear, the buzzer will beep once every time the button is pressed.

**1st Gear:** work for 20 seconds, pause for 30 seconds;

**2nd Gear:** work for 10 seconds, pause for 120 seconds;

**3rd Gear:** work for 10 seconds, pause for 600 seconds.

Time-out automatic shutdown function:

You can set the machine to stop working automatically after a period of time through the APP.

#### **9** Gear position indicator description:

When the 1st gear is working, 1 green light is on;

When the 2nd gear is working, 2 green lights are on;

When the 3rd gear is working, 3 green lights are on