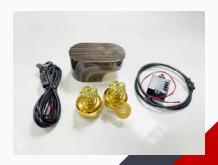

#### Three Core Accessories:

- ◆ Electric struts ( Built-in Hall Sensor )
- ◆ Electric suction lock ( Latch/Upper )
- ◆ Control box mudule (ECU)

- (1) ELECTRIC STRUTS
- (4) BRACKET
- ② WIRE HARNESS
- **(5)** ELECTRIC SUCTION LOCK
- ③ CONTROL BOX (ECU) ⑥ SWITCH BUTTON