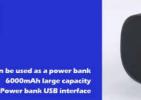

## BASIC PARAMETERS

| Product Name        | Car Air Pump                       |
|---------------------|------------------------------------|
| Rated Voltage       | 12V                                |
| Rated Power         | 60W                                |
| Battery Capacity    | 6000mAh                            |
| Charging<br>Method  | TYPE-C                             |
| Features            | Inflatable, flashlight, power bank |
| Maximum<br>Pressure | 150PSI                             |